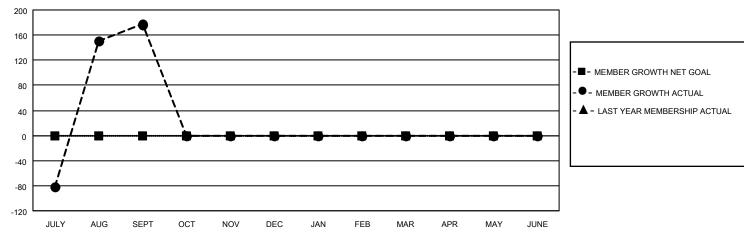

## GOALS AND ACTUAL MEMBERS CUMULATIVE

| DROPPED CLUBS: 0 |     | 51 CLUBS OF 166 ADDED 1 OR<br>MORE NEW MEMBERS | GENDER DISTRIBUTION                   |                |  |
|------------------|-----|------------------------------------------------|---------------------------------------|----------------|--|
|                  |     | MORE NEW MEMBERS                               | MALE 2,782 (69.76%)                   |                |  |
|                  |     |                                                | FEMALE                                | 1,206 (30.24%) |  |
| DROPPED MEMBERS  |     |                                                | NON BINARY                            | 0 (0.00%)      |  |
|                  |     |                                                | PREFER NOT TO ANSWER                  | 0 (0.00%)      |  |
| DECEASED         | 7   |                                                |                                       |                |  |
| CLUB CANCELLED   | 0   | CLICK HERE FOR CUMULATIVE                      | TOTAL FAMILY UNIT MEMBERS             | 3,527          |  |
| OTHER            | 254 | MEMBERSHIP DATA                                |                                       |                |  |
| TOTAL            | 261 |                                                | FAMILY MEMBERS PAYING HALF DUES 2,651 |                |  |
|                  |     |                                                |                                       |                |  |

## MONTHLY MEMBERSHIP PROGRESS REPORT

LOCATION NEPAL District 325 C Results as of: 9/30/2022

| Clubs RESULTS FOR 2022-2023 |   |    |   | Members RESULTS FOR 2022-2023 |   |     |     |
|-----------------------------|---|----|---|-------------------------------|---|-----|-----|
|                             |   |    |   |                               |   |     |     |
| JULY/AUG/SEPT               | 0 | 12 | 0 | JULY/AUG/SEPT                 | 0 | 571 | 261 |
| OCT/NOV/DEC                 | 0 | 0  | 0 | OCT/NOV/DEC                   | 0 | 0   | 0   |
| JAN/FEB/MAR                 | 0 | 0  | 0 | JAN/FEB/MAR                   | 0 | 0   | 0   |
| APR/MAY/JUNE                | 0 | 0  | 0 | APR/MAY/JUNE                  | 0 | 0   | 0   |