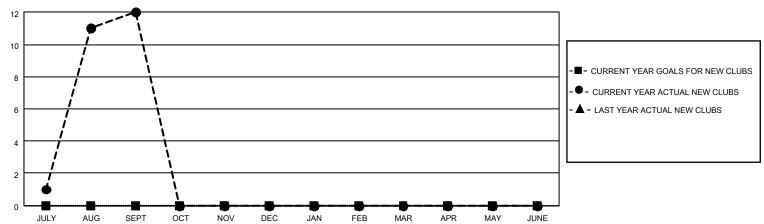

## GOALS AND ACTUAL NEW CLUBS CUMULATIVE

## MONTHLY MEMBERSHIP PROGRESS REPORT

LOCATION NEPAL District 325 C Results as of: 9/30/2022

| Clubs RESULTS FOR 2022-2023 |   |    |   | Members RESULTS FOR 2022-2023 |   |     |     |
|-----------------------------|---|----|---|-------------------------------|---|-----|-----|
|                             |   |    |   |                               |   |     |     |
| JULY/AUG/SEPT               | 0 | 12 | 0 | JULY/AUG/SEPT                 | 0 | 571 | 261 |
| OCT/NOV/DEC                 | 0 | 0  | 0 | OCT/NOV/DEC                   | 0 | 0   | 0   |
| JAN/FEB/MAR                 | 0 | 0  | 0 | JAN/FEB/MAR                   | 0 | 0   | 0   |
| APR/MAY/JUNE                | 0 | 0  | 0 | APR/MAY/JUNE                  | 0 | 0   | 0   |